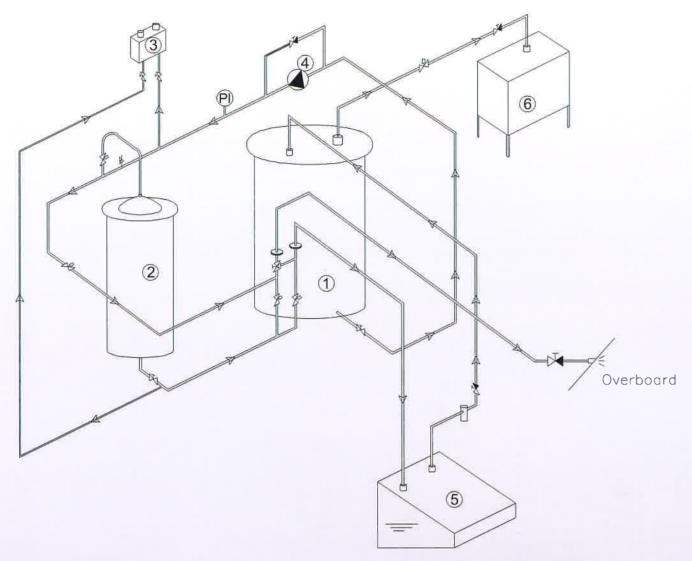

# **WORKING DIAGRAM**

#### **MAIN COMPONENT**

- 1. 1st stage gravity tank
- 2. 2nd stage adsorption tank
- 3. 15ppm bilge alarm monitor
- 4. Bilge pump
- 5. Bilge tank
- 6. Sludge tank

Hyundai-Detegasa bilge separator separates oil and water, using the difference in the specific gravities. It consists of two stages. Bilge water coming into the 1st stage gravity tank is separated into oil and water by a gravity static separator located at the upper side in the gravity tank.

The separated water passes the coalescent filter located at the lower side in the gravity tank, then lead to the 2nd stage adsorption tank to treat emulsions, if any, by adsorption filters.