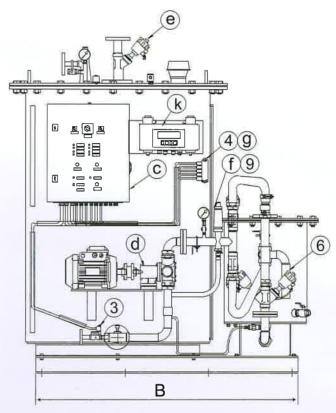

#### Main connection

- 1. BILGE INLET
- 2. FLUSHING WATER OUTLET
- 3. FLUSHING WATER INLET
- 4. COMPRESSED AIR INLET
- 5. WATER OVERBOARD DISCHARGE
- 6. RE-CIRCULATING TO BILGE
- 7. OIL DISCHARGE
- 8. TANK DRAIN
- 9. SAFETY VALVE DISCHARGE
- 10. AIR VENT

#### **COMPONENT**

- a. 1st STAGE GRAVITY TANK
- b. 2nd STAGE ADSORPTION TANK
- c. ELECTRIC CONTROL PANEL
- d. BILGE PUMP
- e. PNEUMATIC VALVE
- f. SAFETY VALVE
- g. SOLENOID VALVE for PNEUMATIC VALVE
- h. THERMOSTAT
- i. OIL LEVEL SENSOR
- j. ELECTRIC HEATER
- K. 15PPM BILGE ALARM MONITOR