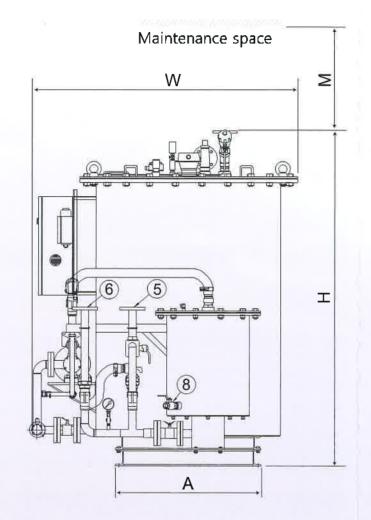

# **DIMENSION and SPECIFICATION**

| Туре                  | Capacity<br>(m³/h) | W<br>(mm) | L<br>(mm) | H<br>(mm) | A<br>(mm) | B<br>(mm) | M<br>(mm) | BILGE<br>INLET | WATER<br>OUTLET | OIL<br>OUTLET | WEIGHT<br>(kg at dry) |
|-----------------------|--------------------|-----------|-----------|-----------|-----------|-----------|-----------|----------------|-----------------|---------------|-----------------------|
| Hyundai-Detegasa 0.5  | 0.5                | 880       | 1,036     | 1,246     | 350       | 900       | 500       | 25A            | 25A             | 25A           | 360                   |
| Hyundai-Detegasa 1.0  | 1.0                | 940       | 1,222     | 1,350     | 450       | 1,080     | 500       | 25A            | 25A             | 25A           | 440                   |
| Hyundai-Detegasa 2.5  | 2.5                | 1,250     | 1,515     | 1,740     | 690       | 1,275     | 600       | 32A            | 32A             | 32A           | 730                   |
| Hyundai-Detegasa 5.0  | 5.0                | 1,610     | 1,888     | 2,048     | 890       | 1,600     | 600       | 40A            | 40A             | 40A           | 1,130                 |
| Hyundai-Detegasa 10.0 | 10.0               | 1,990     | 2,565     | 2,430     | 1,190     | 2,300     | 700       | 50A            | 50A             | 50A           | 1,720                 |

#### Main connection

- 1. BILGE INLET
- 2. FLUSHING WATER OUTLET
- 3. FLUSHING WATER INLET
- 4. COMPRESSED AIR INLET
- 5. WATER OVERBOARD DISCHARGE
- 6. RE-CIRCULATING TO BILGE
- 7. OIL DISCHARGE
- 8. TANK DRAIN
- 9. SAFETY VALVE DISCHARGE
- 10. AIR VENT

#### **COMPONENT**

- a. 1st STAGE GRAVITY TANK
- b. 2nd STAGE ADSORPTION TANK
- c. ELECTRIC CONTROL PANEL
- d. BILGE PUMP
- e. PNEUMATIC VALVE
- f. SAFETY VALVE
- g. SOLENOID VALVE for PNEUMATIC VALVE
- h. THERMOSTAT
- i. OIL LEVEL SENSOR
- j. ELECTRIC HEATER
- K. 15PPM BILGE ALARM MONITOR