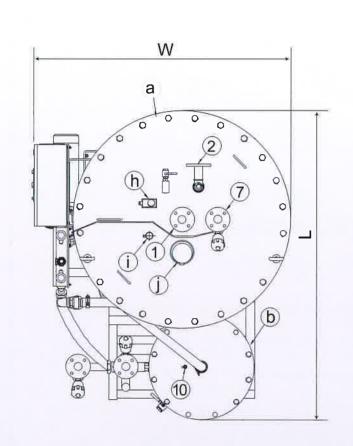

# **DIMENSION and SPECIFICATION**

| Туре                  | Capacity<br>(m³/h) | W<br>(mm) | L<br>(mm) | H<br>(mm) | A<br>(mm) | B<br>(mm) | M<br>(mm) | BILGE<br>INLET | WATER<br>OUTLET | OIL<br>OUTLET | WEIGHT<br>(kg at dry) |
|-----------------------|--------------------|-----------|-----------|-----------|-----------|-----------|-----------|----------------|-----------------|---------------|-----------------------|
| Hyundai-Detegasa 0.5  | 0.5                | 880       | 1,036     | 1,246     | 350       | 900       | 500       | 25A            | 25A             | 25A           | 360                   |
| Hyundai-Detegasa 1.0  | 1.0                | 940       | 1,222     | 1,350     | 450       | 1,080     | 500       | 25A            | 25A             | 25A           | 440                   |
| Hyundai-Detegasa 2.5  | 2.5                | 1,250     | 1,515     | 1,740     | 690       | 1,275     | 600       | 32A            | 32A             | 32A           | 730                   |
| Hyundai-Detegasa 5.0  | 5.0                | 1,610     | 1,888     | 2,048     | 890       | 1,600     | 600       | 40A            | 40A             | 40A           | 1,130                 |
| Hyundai-Detegasa 10.0 | 10.0               | 1,990     | 2,565     | 2,430     | 1,190     | 2,300     | 700       | 50A            | 50A             | 50A           | 1,720                 |

#### Main connection

- 1. BILGE INLET
- 2. FLUSHING WATER OUTLET
- 3. FLUSHING WATER INLET
- 4. COMPRESSED AIR INLET
- 5. WATER OVERBOARD DISCHARGE
- 6. RE-CIRCULATING TO BILGE
- 7. OIL DISCHARGE
- 8. TANK DRAIN
- 9. SAFETY VALVE DISCHARGE
- 10. AIR VENT

#### **COMPONENT**

- a. 1st STAGE GRAVITY TANK
- b. 2nd STAGE ADSORPTION TANK
- c. ELECTRIC CONTROL PANEL
- d. BILGE PUMP
- e. PNEUMATIC VALVE
- f. SAFETY VALVE
- g. SOLENOID VALVE for PNEUMATIC VALVE
- h. THERMOSTAT
- i. OIL LEVEL SENSOR
- j. ELECTRIC HEATER
- K. 15PPM BILGE ALARM MONITOR