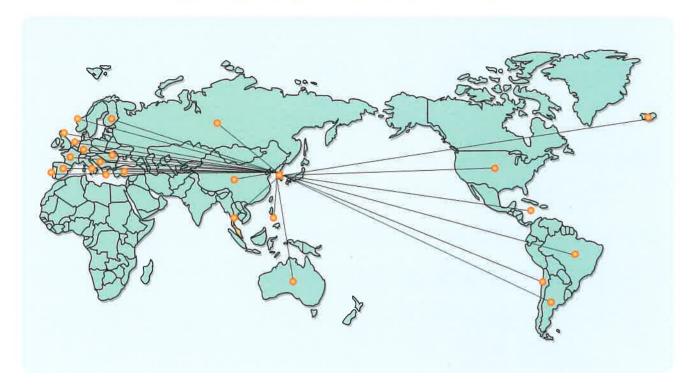

# **WORLD WIDE SERVICE NETWORK**

| DENMARK        | GREECE    | SPAIN   | CHINA    | KOREA   | CHILE     |
|----------------|-----------|---------|----------|---------|-----------|
| FINLAND        | ITALY     | RUMANIA | INDIA    | TAIWAN  | U.S.A     |
| FRANCE         | NORWAY    | SWEDEN  | IRAN     | VIETNAM | AUSTARILA |
| <b>GERMANY</b> | PORTUGAL  | TURKEY  | MALAYSIA | URUGUAY | RUSSIA    |
| U.K            | SINGAPORE | BRASIL  |          |         | 28        |